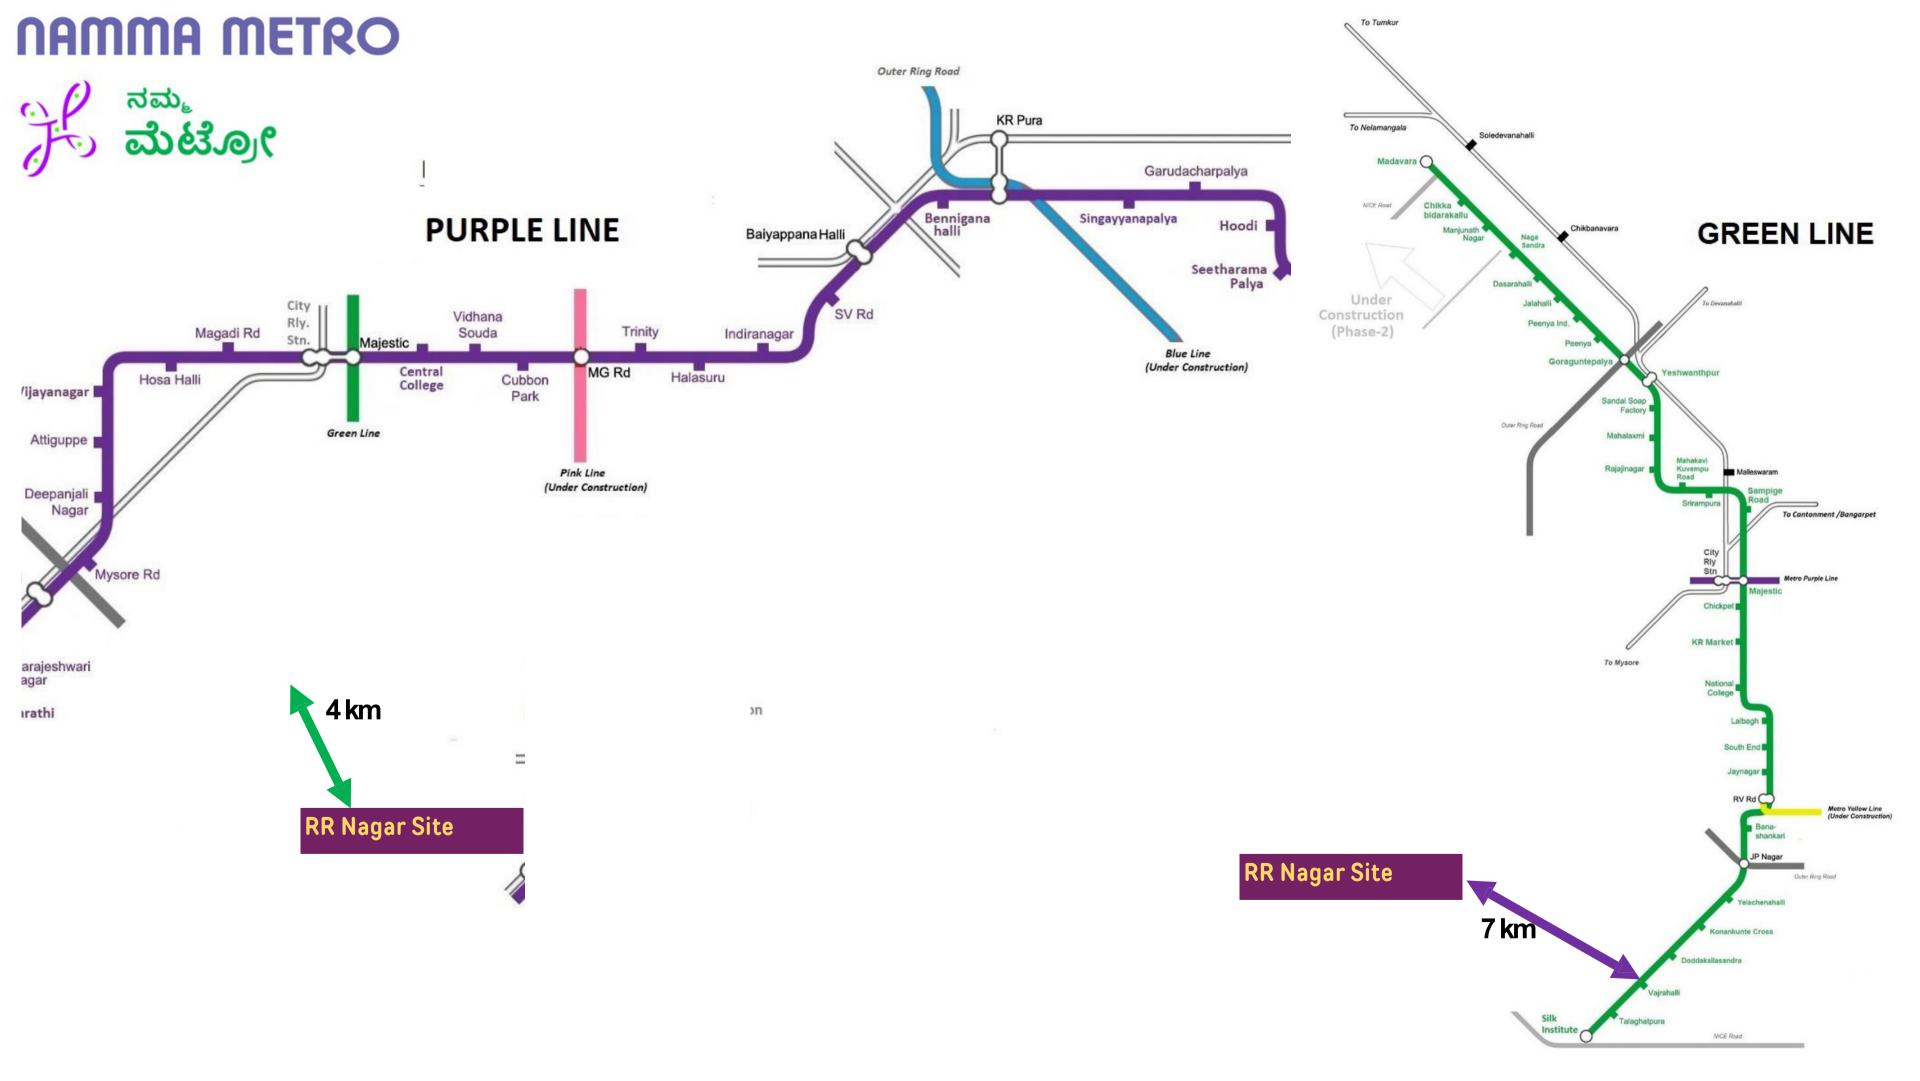

### **RR Nagar Site**

Nice Expressway

2

## Uttarahalli Main Road

2

RR Nagar Arch to Site Through RR Nagar Main Road – 4 KM.

3

ORR to Site Through Uttarahalli Main Road - 7 KM.

Kanakapura Road to Site Through 80 Feet Road - 7 KM.