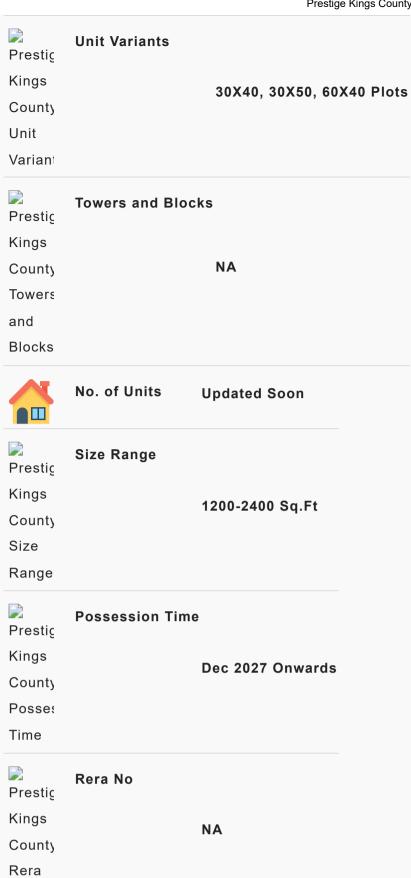

## **Project Highlights**

Project Type Plots

Total Land Area
Prestic
Kings
County
Total
Land
Area

Enquiry

No

| Configuration                 |              |           |  |
|-------------------------------|--------------|-----------|--|
|                               |              |           |  |
| 30X40 Plots                   | 1200 Sq Ft * | Get Price |  |
| 30X50 Plots                   | 1500 Sq Ft * | Get Price |  |
| 60X40 Plots                   | 2400 Sq Ft * | Get Price |  |
| e Kings County Complete Costi | ng Details   |           |  |